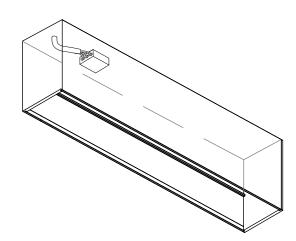

▶ Connect the main electric feed to the pushwire terminal.

WARNING: Failure to secure safety cables can lead to injury or death!

4.

- ▶ 1- Re-attach safety cables.
- ➤ 2- Connect the low voltage quick connects from the driver.
- ▶ 3- Insert the reflector assembly into the main profile until it clicks.