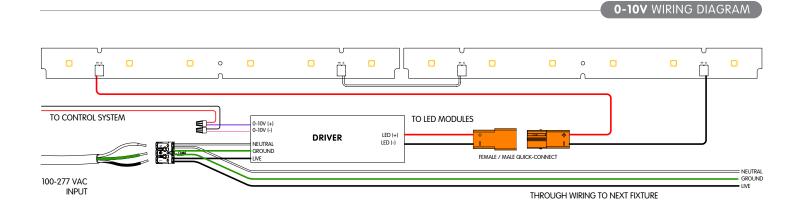

# C. WIRING DETAILS

100-277 VAC

INPUT

### ► Monochromatic White

## ► Monochromatic white