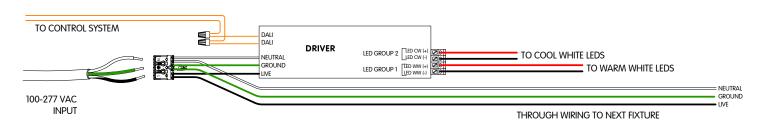

ets.



 Hook the latch onto the bracket in the neighboring profile to further tighten the connection.



Tighten the alignment bracket using the allen key and provided headless screws on inserted profile.













▶ Insert reflector assembly into main profile until it clicks.



**WARNING:** Do not exceed the rated wattage of the through wiring cables or the connectors. For all continuous runs, refer to factory shop drawing indicating exact dimensions and feed locations.





# C. WIRING DETAILS

100-277 VAC

INPUT

### ► Monochromatic White



#### ELV / LUTRON 2 WIRE DIM / NON DIM WIRING DIAGRAM

THROUGH WIRING TO NEXT FIXTURE

FEMALE / MALE QUICK-CONNECT



GROUND

SWITCHED HOT

GROUND





## ► Monochromatic white











# ► Tunable White

#### 2 CHANNELS DALI WIRING DIAGRAM



#### 2 CHANNELS 0-10V WIRING DIAGRAM





Failure to follow the wiring color coding and connectors pin labeling will void the fixtures warranty.