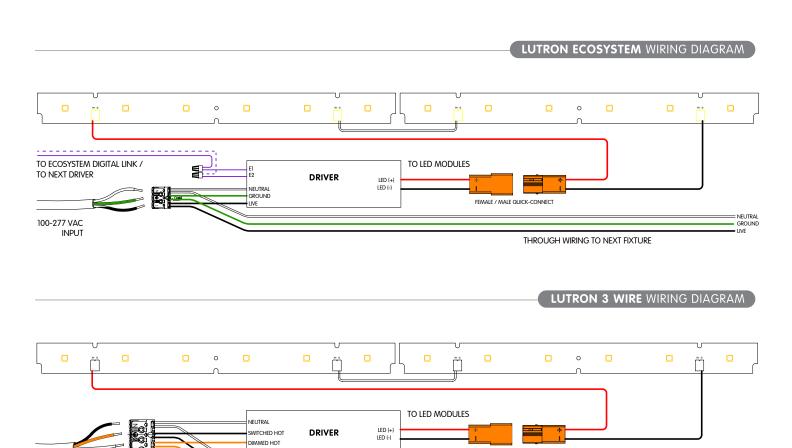

ain profiles.
- Remove safety cables.

- ► Insert the main electrical cable into the profile.
  - Screw the profile into place using the washer and screws compatible with mounting surface.







► Insert the next fixture into the alignment brackets.



 Hook the latch onto the bracket in the neighboring profile to further tighten the connection.



Tighten the alignment bracket using the allen key and provided headless screws on inserted profile.













▶ Insert reflector assembly into main profile until it clicks.



**WARNING:** Do not exceed the rated wattage of the through wiring cables or the connectors. For all continuous runs, refer to factory shop drawing indicating exact dimensions and feed locations.





# C. WIRING DETAILS

100-277 VAC

INPUT

### ► Monochromatic White



#### ELV / LUTRON 2 WIRE DIM / NON DIM WIRING DIAGRAM

THROUGH WIRING TO NEXT FIXTURE

FEMALE / MALE QUICK-CONNECT



GROUND

SWITCHED HOT

GROUND





## ► Monochromatic white











# ► Tunable White

#### 2 CHANNELS DALI WIRING DIAGRAM



#### 2 CHANNELS 0-10V WIRING DIAGRAM





Failure to follow the wiring color coding and connectors pin labeling will void the fixtures warranty.