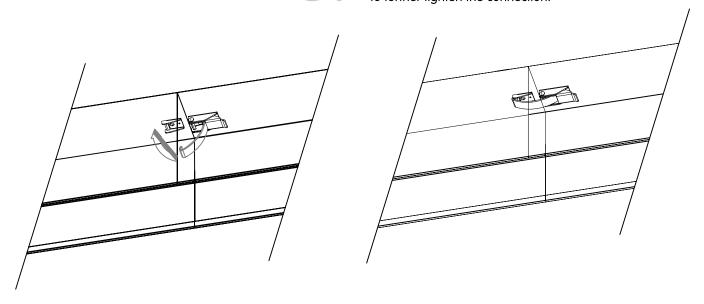

► Insert the next fixture into the alignment brackets.

 Hook the latch onto the bracket in the neighboring profile to further tighten the connection.

Tighten the alignment bracket using the allen key and provided headless screws on inserted profile.