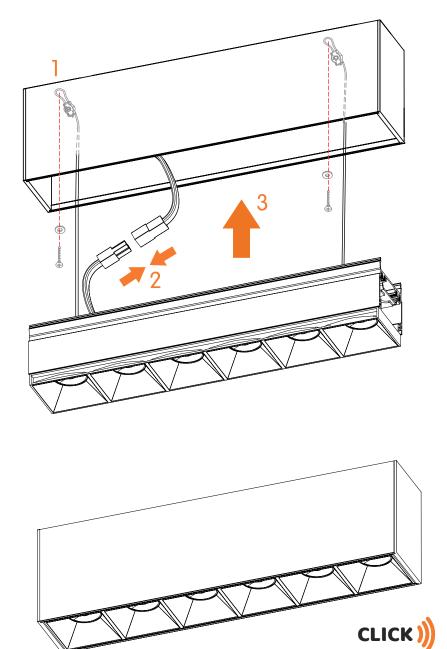

▶ Connect the main electric feed to the pushwire terminal.

WARNING: Failure to secure safety cables can lead to injury or death!

4.

- ▶ 1- Re-attach safety cables.
- ➤ 2- Connect the low voltage quick connects from the driver.
- ▶ 3- Insert the reflector assembly into the main profile until it clicks.

▶ Insert reflector assembly into main profile until it clicks.

**WARNING:** Do not exceed the rated wattage of the through wiring cables or the connectors. For all continuous runs, refer to factory shop drawing indicating exact dimensions and feed locations.