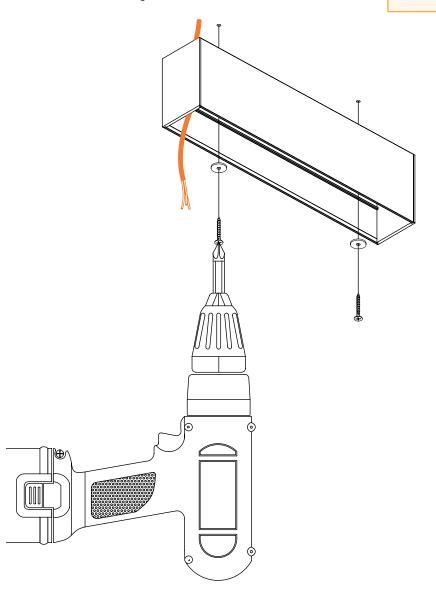

1

- ▶ Insert the main electrical cable into the profile.
- ▶ Screw the profile into place using the washer and screws compatible with mounting surface.

**WARNING:** Shock hazard. Serious injury or death may occur. Turn Off power before servicing or installing. Wire according to local and national codes. This product shall be installed by a qualified electrician.

▶ Connect the main electric feed to the pushwire terminal.

WARNING: Failure to secure safety cables can lead to injury or death!

4.

- ▶ 1- Re-attach safety cables.
- ➤ 2- Connect the low voltage quick connects from the driver.
- ▶ 3- Insert the reflector assembly into the main profile until it clicks.