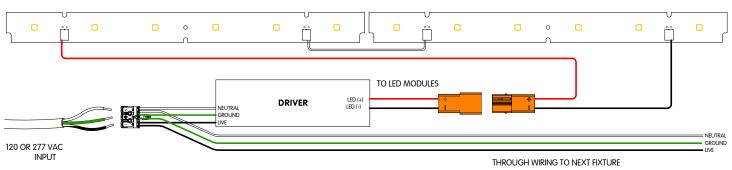

#### ELV / LUTRON 2 WIRE DIM / NON DIM WIRING DIAGRAM

THROUGH WIRING TO NEXT FIXTURE

FEMALE / MALE QUICK-CONNECT

GROUND

SWITCHED HOT

GROUND