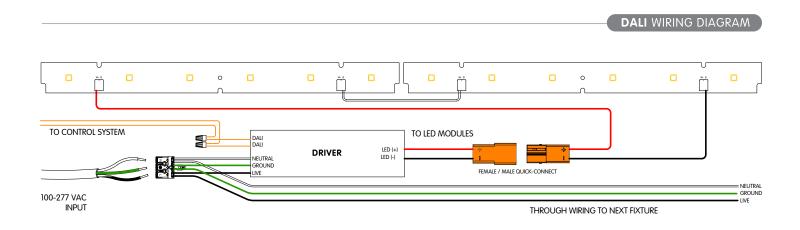

surface.







► Insert the next fixture into the alignment brackets.



 Hook the latch onto the bracket in the neighboring profile to further tighten the connection.



Tighten the alignment bracket using the allen key and provided headless screws on inserted profile.













▶ Insert reflector assembly into main profile until it clicks.



**WARNING:** Do not exceed the rated wattage of the through wiring cables or the connectors. For all continuous runs, refer to factory shop drawing indicating exact dimensions and feed locations.





# C. WIRING DETAILS

100-277 VAC

INPUT

### ► Monochromatic White



#### ELV / LUTRON 2 WIRE DIM / NON DIM WIRING DIAGRAM

THROUGH WIRING TO NEXT FIXTURE

FEMALE / MALE QUICK-CONNECT



GROUND

SWITCHED HOT

GROUND





## ► Monochromatic white











# ► Tunable White

#### 2 CHANNELS DALI WIRING DIAGRAM



#### 2 CHANNELS 0-10V WIRING DIAGRAM





Failure to follow the wiring color coding and connectors pin labeling will void the fixtures warranty.