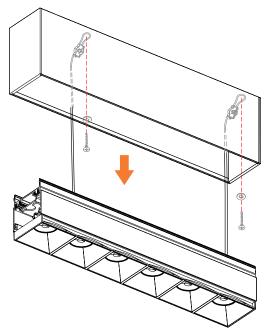

# A. SINGLE UNIT INSTALLATION

► Unclip refle

- Unclip reflector assembly from main profile.
- ▶ Remove safety cables.

Prepare the ceiling conditions according to the factory shop drawings.

|                        |                 |        |         |       |        | 12"           |          | 24"           |          | 36"           |                   | 48"           |          | 60"           |                   |
|------------------------|-----------------|--------|---------|-------|--------|---------------|----------|---------------|----------|---------------|-------------------|---------------|----------|---------------|-------------------|
|                        |                 | Height |         | Width |        | Actual Length |          | Actual Length |          | Actual Length |                   | Actual Length |          | Actual Length |                   |
|                        |                 | mm     | inch    | mm    | inch   | mm            | inch     | mm            | inch     | mm            | inch              | mm            | inch     | mm            | inch              |
| Wallgrazer             | Surface Mounted | 85     | 3 11/32 | 55    | 2 5/32 | 308.00        | 12 1/8   | 608.10        | 23 15/16 | 908.20        | 35 <sup>3/4</sup> | 1208.30       | 47 9/16  | 1508.40       | 59 <sup>3/8</sup> |
|                        | S.M. Remote     | 66.5   | 2 5/8   | 55    | 2 5/32 | 308.00        | 12 1/8   | 608.10        | 23 15/16 | 908.20        | 35 3/4            | 1208.30       | 47 9/16  | 1508.40       | 59 <sup>3/8</sup> |
| Symmetrical<br>Baffles | Surface Mounted | 85     | 3 11/32 | 55    | 2 5/32 | 308.00        | 12 1/8   | 608.10        | 23 15/16 | 908.20        | 35 3/4            | 1208.30       | 47 9/16  | 1508.40       | 59 <sup>3/8</sup> |
|                        | S.M. Remote     | 66.5   | 2 5/8   | 55    | 2 5/32 | 308.00        | 12 1/8   | 608.10        | 23 15/16 | 908.20        | 35 3/4            | 1208.30       | 47 9/16  | 1508.40       | 59 <sup>3/8</sup> |
| Honeycomb              | Surface Mounted | 85     | 3 11/32 | 55    | 2 5/32 | 299.05        | 11 25/32 | 585.53        | 23 1/16  | 872.09        | 34 11/32          | 1158.49       | 45 5/8   | 1444.97       | 56 <sup>7/8</sup> |
|                        | S.M. Remote     | 66.5   | 2 5/8   | 55    | 2 5/32 | 299.05        | 11 25/32 | 585.53        | 23 1/16  | 872.09        | 34 11/32          | 1158.49       | 45 5/8   | 1444.97       | 56 <sup>7/8</sup> |
| Opal                   | Surface Mounted | 85     | 3 11/32 | 55    | 2 5/32 | 308.00        | 12 1/8   | 602.00        | 23 11/16 | 896.10        | 35 9/32           | 1190.10       | 46 27/32 | 1484.20       | 58 7/16           |
|                        | S.M. Remote     | 66.5   | 2 5/8   | 55    | 2 5/32 | 308.00        | 12 1/8   | 602.00        | 23 11/16 | 896.10        | 35 9/32           | 1190.10       | 46 27/32 | 1484.20       | 58 7/16           |

1

- ▶ Insert the main electrical cable into the profile.
- ▶ Screw the profile into place using the washer and screws compatible with mounting surface.

**WARNING:** Shock hazard. Serious injury or death may occur. Turn Off power before servicing or installing. Wire according to local and national codes. This product shall be installed by a qualified electrician.

▶ Connect the main electric feed to the pushwire terminal.

WARNING: Failure to secure safety cables can lead to injury or death!

4.

- ▶ 1- Re-attach safety cables.
- ➤ 2- Connect the low voltage quick connects from the driver.
- ▶ 3- Insert the reflector assembly into the main profile until it clicks.