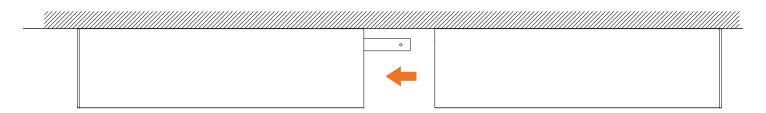

► Insert the next fixture into the alignment brackets.

 Hook the latch onto the bracket in the neighboring profile to further tighten the connection.

Tighten the alignment bracket using the allen key and provided headless screws on inserted profile.