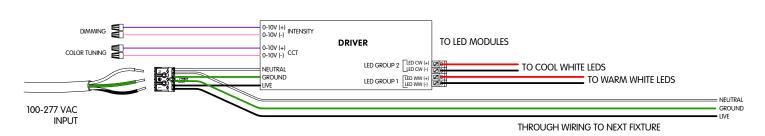

# ► Tunable White

#### 2 CHANNELS 0-10V WIRING DIAGRAM

Failure to follow the wiring color coding and connectors pin labeling will void the fixtures warranty.