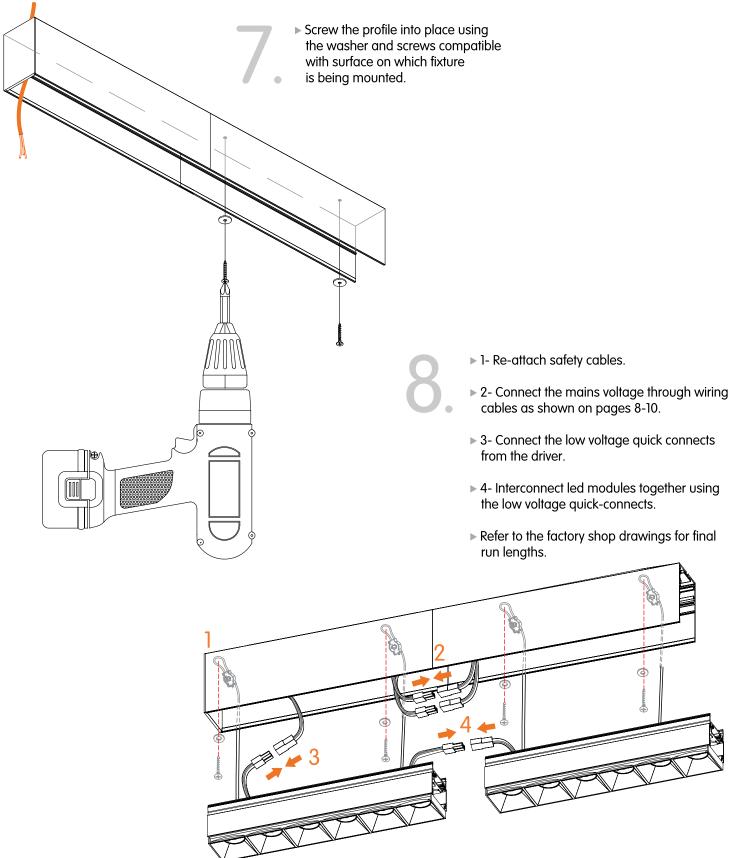

1

- ▶ Insert the main electrical cable into the profile.
- ▶ Screw the profile into place using the washer and screws compatible with mounting surface.

**WARNING:** Shock hazard. Serious injury or death may occur. Turn Off power before servicing or installing. Wire according to local and national codes. This product shall be installed by a qualified electrician.

▶ Connect the main electric feed to the pushwire terminal.

WARNING: Failure to secure safety cables can lead to injury or death!

4.

- ▶ 1- Re-attach safety cables.
- ➤ 2- Connect the low voltage quick connects from the driver.
- ▶ 3- Insert the reflector assembly into the main profile until it clicks.

# B. CONTINUOUS RUN INSTALLATION

- Unclip all reflector assemblies from main profiles.
- Remove safety cables.

- ► Insert the main electrical cable into the profile.
  - Screw the profile into place using the washer and screws compatible with mounting surface.