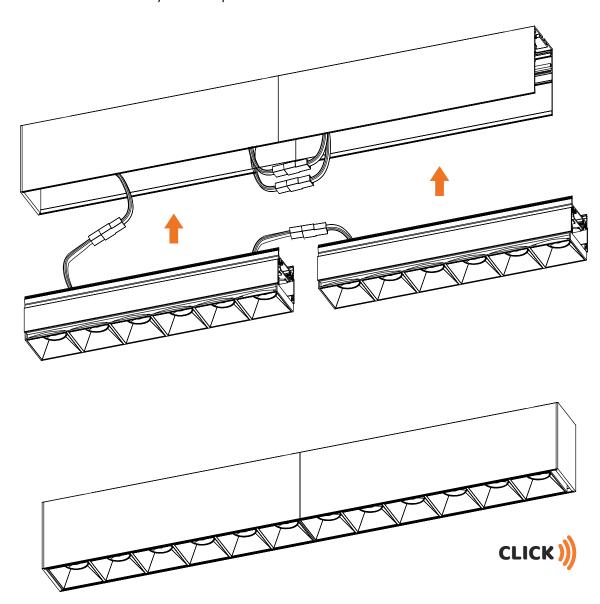

# B. CONTINUOUS RUN INSTALLATION

- Unclip all reflector assemblies from main profiles.
- Remove safety cables.

- ► Insert the main electrical cable into the profile.
  - Screw the profile into place using the washer and screws compatible with mounting surface.

► Insert the next fixture into the alignment brackets.

 Hook the latch onto the bracket in the neighboring profile to further tighten the connection.

Tighten the alignment bracket using the allen key and provided headless screws on inserted profile.

▶ Insert reflector assembly into main profile until it clicks.

**WARNING:** Do not exceed the rated wattage of the through wiring cables or the connectors. For all continuous runs, refer to factory shop drawing indicating exact dimensions and feed locations.