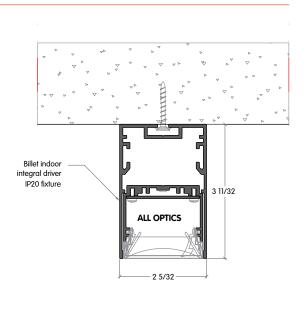

# A. SINGLE UNIT INSTALLATION

► Unclip refle

- Unclip reflector assembly from main profile.
- ▶ Remove safety cables.

Prepare the ceiling conditions according to the factory shop drawings.

|                        |                 |        |         |       |        | 12"           |          | 24"           |          | 36"           |                   | 48"           |          | 60"           |                   |
|------------------------|-----------------|--------|---------|-------|--------|---------------|----------|---------------|----------|---------------|-------------------|---------------|----------|---------------|-------------------|
|                        |                 | Height |         | Width |        | Actual Length |          | Actual Length |          | Actual Length |                   | Actual Length |          | Actual Length |                   |
|                        |                 | mm     | inch    | mm    | inch   | mm            | inch     | mm            | inch     | mm            | inch              | mm            | inch     | mm            | inch              |
| Wallgrazer             | Surface Mounted | 85     | 3 11/32 | 55    | 2 5/32 | 308.00        | 12 1/8   | 608.10        | 23 15/16 | 908.20        | 35 <sup>3/4</sup> | 1208.30       | 47 9/16  | 1508.40       | 59 <sup>3/8</sup> |
|                        | S.M. Remote     | 66.5   | 2 5/8   | 55    | 2 5/32 | 308.00        | 12 1/8   | 608.10        | 23 15/16 | 908.20        | 35 3/4            | 1208.30       | 47 9/16  | 1508.40       | 59 <sup>3/8</sup> |
| Symmetrical<br>Baffles | Surface Mounted | 85     | 3 11/32 | 55    | 2 5/32 | 308.00        | 12 1/8   | 608.10        | 23 15/16 | 908.20        | 35 3/4            | 1208.30       | 47 9/16  | 1508.40       | 59 <sup>3/8</sup> |
|                        | S.M. Remote     | 66.5   | 2 5/8   | 55    | 2 5/32 | 308.00        | 12 1/8   | 608.10        | 23 15/16 | 908.20        | 35 3/4            | 1208.30       | 47 9/16  | 1508.40       | 59 <sup>3/8</sup> |
| Honeycomb              | Surface Mounted | 85     | 3 11/32 | 55    | 2 5/32 | 299.05        | 11 25/32 | 585.53        | 23 1/16  | 872.09        | 34 11/32          | 1158.49       | 45 5/8   | 1444.97       | 56 <sup>7/8</sup> |
|                        | S.M. Remote     | 66.5   | 2 5/8   | 55    | 2 5/32 | 299.05        | 11 25/32 | 585.53        | 23 1/16  | 872.09        | 34 11/32          | 1158.49       | 45 5/8   | 1444.97       | 56 <sup>7/8</sup> |
| Opal                   | Surface Mounted | 85     | 3 11/32 | 55    | 2 5/32 | 308.00        | 12 1/8   | 602.00        | 23 11/16 | 896.10        | 35 9/32           | 1190.10       | 46 27/32 | 1484.20       | 58 7/16           |
|                        | S.M. Remote     | 66.5   | 2 5/8   | 55    | 2 5/32 | 308.00        | 12 1/8   | 602.00        | 23 11/16 | 896.10        | 35 9/32           | 1190.10       | 46 27/32 | 1484.20       | 58 7/16           |