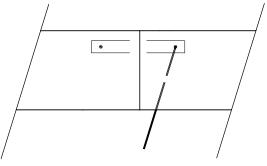

► Insert the next fixture into the alignment brackets.

 Hook the latch onto the bracket in the neighboring profile to further tighten the connection.

Tighten the alignment bracket using the allen key and provided headless screws on inserted profile.

▶ Insert reflector assembly into main profile until it clicks.

**WARNING:** Do not exceed the rated wattage of the through wiring cables or the connectors. For all continuous runs, refer to factory shop drawing indicating exact dimensions and feed locations.