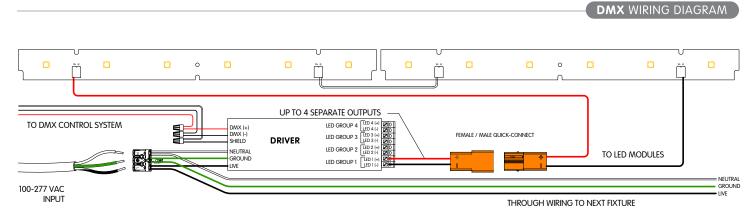

# C. WIRING DETAILS

100-277 VAC

INPUT

### ► Monochromatic White

## ► Monochromatic white