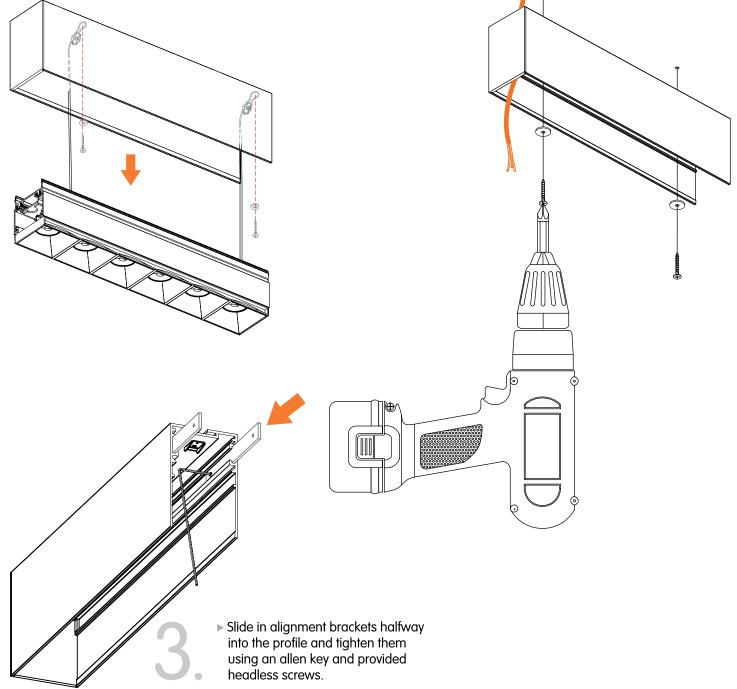

# B. CONTINUOUS RUN INSTALLATION

- Unclip all reflector assemblies from main profiles.
- Remove safety cables.

- ► Insert the main electrical cable into the profile.
  - Screw the profile into place using the washer and screws compatible with mounting surface.

► Insert the next fixture into the alignment brackets.

 Hook the latch onto the bracket in the neighboring profile to further tighten the connection.

Tighten the alignment bracket using the allen key and provided headless screws on inserted profile.

1

- ▶ Insert the main electrical cable into the profile.
- ▶ Screw the profile into place using the washer and screws compatible with mounting surface.

**WARNING:** Shock hazard. Serious injury or death may occur. Turn Off power before servicing or installing. Wire according to local and national codes. This product shall be installed by a qualified electrician.